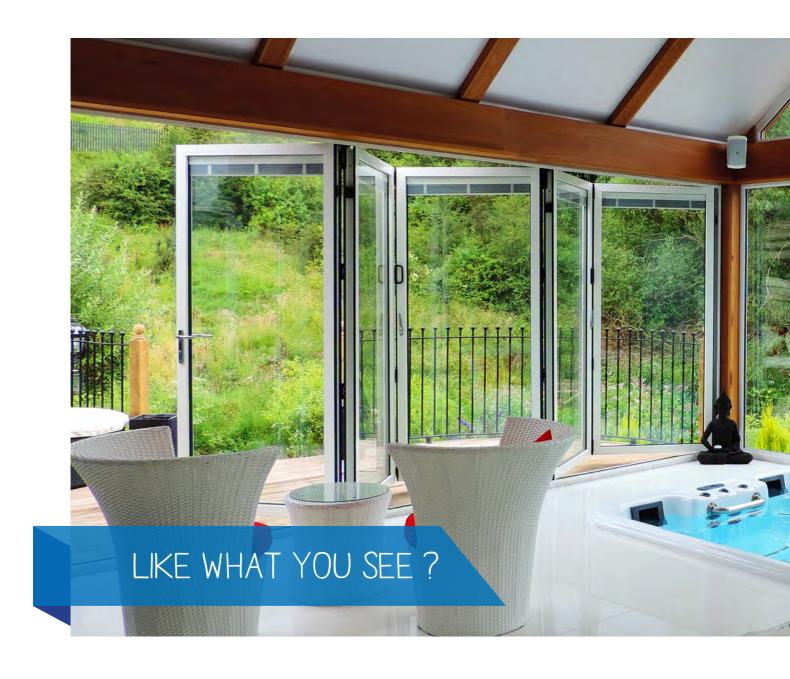

# STYLED TO TRANSFORM

Visofold sliding bi-fold doors will transform your home; relax in stylish open plan living areas or enjoy a stunning panoramic view from your bedroom.

## OPEN UP YOUR HOME

You will feel like you're living the outside inside by opening entire facades in your home and making the most out of a beautiful garden. These beautifully designed, versatile doors create a contemporary look for your home, whether it's a living room, bedroom, kitchen or conservatory.