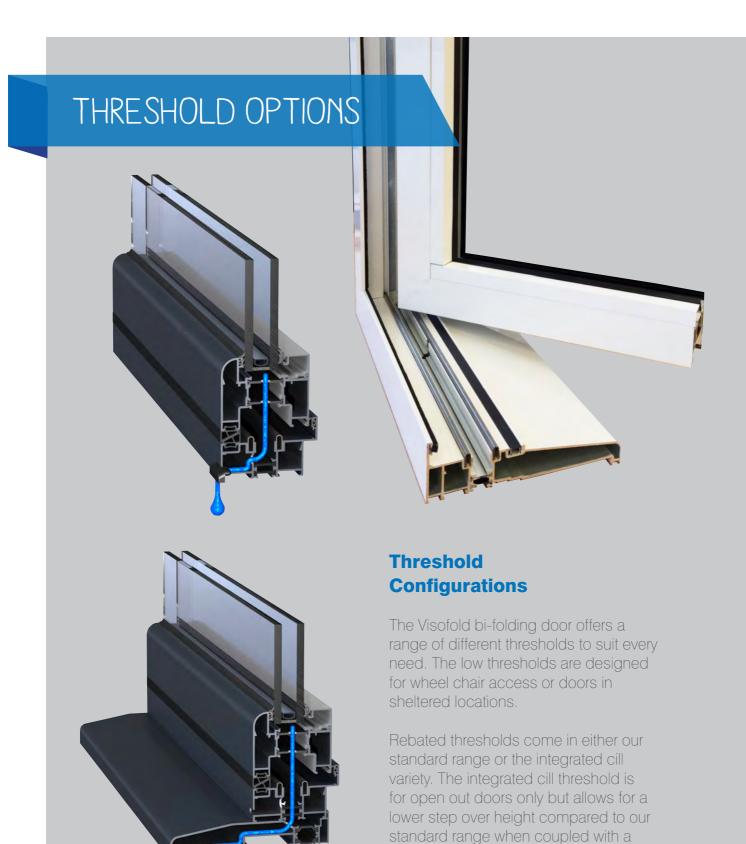

# POPULAR DESIGN OPTIONS

Height up to 2.5m

Each Sash up to 1m wide

Thermally Efficient

Complies with Building Regulations

Available in a range of colours and styles

Various threshold options

Doors can open in or out

# **6 Door Options 7 Door Options**

projection cill.