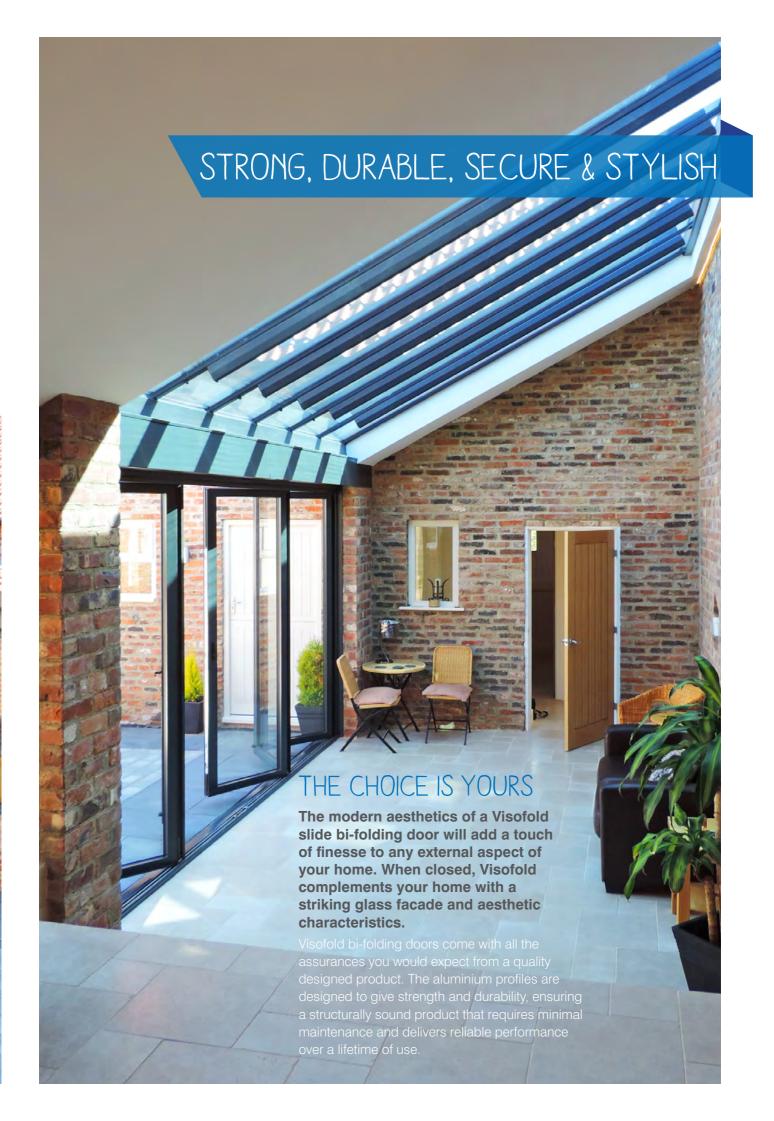

# HIGHLY RESISTANT

to corrosion and featuring a durable scratch resistant finish.

With an aluminium profile that is designed to be strong and durable, you can be sure the Visofold bi-folding door will deliver a reliable performance as well as being pleasing to the eye.

- Highly resistant to corrosion
- Durable scratch resistant finish