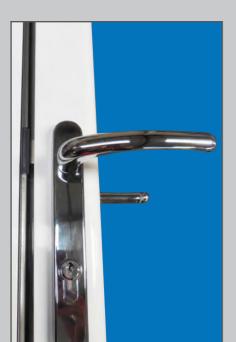

Lever Handle

View of retained roller hinge

View of centre leaf shootbolt

Retained roller guides

Anti lift blocks

PAS 24: 2012

- Upgraded security handle
- Retained rollers and guides to stop the doors being forced from their frame
- Anti lift blocks
- Nylon coated stainless steel shootbolts