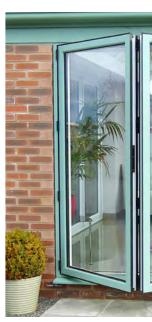

# POPULAR DESIGN OPTIONS

Height up to 2.5m

Each Sash up to 1m wide

Thermally Efficient

Complies with Building Regulations

Available in a range of colours and styles

Various threshold options

Doors can open in or out