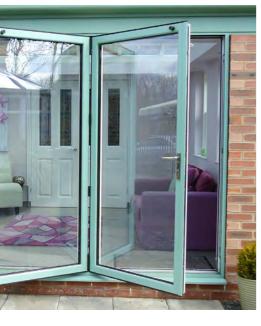

# POPULAR DESIGN OPTIONS

Height up to 2.5m

Each Sash up to 1m wide

Thermally Efficient

Complies with Building Regulations

Available in a range of colours and styles

Various threshold options

Doors can open in or out