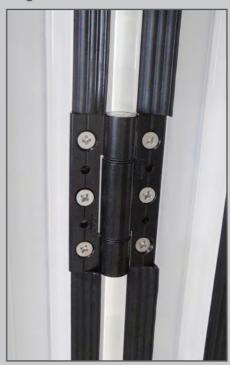

# SECURITY AND PAS 24: 2012

View of lower hook bolt and cam

View of upper retained roller hinge

View of non-runner hinge

Lever Handle

View of retained roller hinge

View of centre leaf shootbolt

Retained roller guides

Anti lift blocks

PAS 24: 2012

- Upgraded security handle
- Retained rollers and guides to stop the doors being forced from their frame
- Anti lift blocks
- Nylon coated stainless steel shootbolts