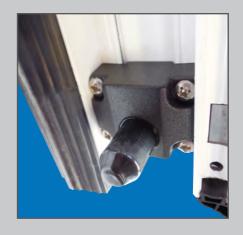

# SECURITY AND PAS 24: 2012

View of lower hook bolt and cam

View of upper retained roller hinge

View of non-runner hinge

Lever Handle

View of retained roller hinge

View of centre leaf shootbolt

Retained roller guides

Anti lift blocks

PAS 24: 2012

- Upgraded security handle
- Retained rollers and guides to stop the doors being forced from their frame
- Anti lift blocks
- Nylon coated stainless steel shootbolts