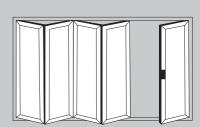

# POPULAR DESIGN OPTIONS

Height up to 2.5m

Each Sash up to 1m wide

Thermally Efficient

Complies with Building Regulations

Available in a range of colours and styles

Various threshold options

Doors can open in or out

## **4 Door Options**

### **5 Door Options**

Aluminium Visofold

# **6 Door Options 7 Door Options**

projection cill.