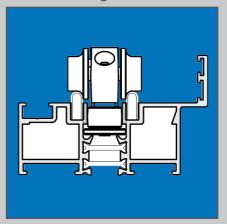

# SECURITY AND PAS 24: 2012

View of lower hook bolt and cam

View of upper retained roller hinge

View of non-runner hinge

Lever Handle

View of retained roller hinge

View of centre leaf shootbolt

Retained roller guides

Anti lift blocks

PAS 24: 2012

- Upgraded security handle
- Retained rollers and guides to stop the doors being forced from their frame
- Anti lift blocks
- Nylon coated stainless steel shootbolts