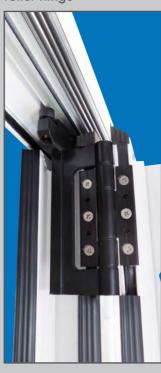

# SECURITY AND PAS 24: 2012

View of lower hook bolt and cam

View of upper retained roller hinge

View of non-runner hinge

Lever Handle

View of retained roller hinge

View of centre leaf shootbolt

Retained roller guides

Anti lift blocks

PAS 24: 2012

- Upgraded security handle
- Retained rollers and guides to stop the doors being forced from their frame
- Anti lift blocks
- Nylon coated stainless steel shootbolts