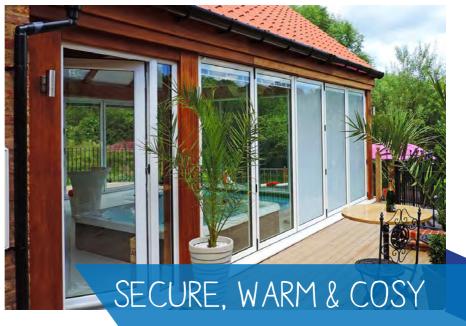

# STYLED TO TRANSFORM

Visofold sliding bi-fold doors will transform your home; relax in stylish open plan living areas or enjoy a stunning panoramic view from your bedroom.

## OPEN UP YOUR HOME

You will feel like you're living the outside inside by opening entire facades in your home and making the most out of a beautiful garden. These beautifully designed, versatile doors create a contemporary look for your home, whether it's a living room, bedroom, kitchen or conservatory.