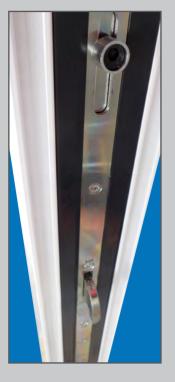

# SECURITY AND PAS 24: 2012

View of lower hook bolt and cam

View of upper retained roller hinge

View of non-runner hinge

## **Enhanced security rated doors**

PAS 24:2012 has been produced by BSI to provide a method for testing and assessing the enhanced security performance requirements of external doorsets. Intended to resist the levels and methods of attack experienced in the UK and compliant with Building Regulations, this optional upgrade consists of the following:

Lever Handle

View of retained roller hinge

View of centre leaf shootbolt

Retained roller guides

Anti lift blocks

PAS 24: 2012

- Upgraded security handle
- Retained rollers and guides to stop the doors being forced from their frame
- Anti lift blocks
- Nylon coated stainless steel shootbolts