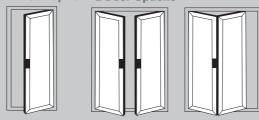

technology helps keep your home warm in the winter, reducing energy bills and subsequently your carbon footprint. This advanced profile technology creates a thermal transmittance barrier between the cold air outside and the warm air inside (or vice versa), keeping your home comfortable throughout the year, whatever the weather.

To protect your home against unwanted visitors, high security multi-point locking mechanisms are fitted on opening sashes, with shoot-bolt locking and internally glazed sealed units for added assurance.









# POPULAR DESIGN OPTIONS



Height up to 2.5m

Each Sash up to 1m wide

Thermally Efficient

Complies with Building Regulations

Available in a range of colours and styles

Various threshold options

Doors can open in or out

PAS24:2012 Security Upgrade









## **4 Door Options**







### **5 Door Options**







Aluminium Visofold

# **6 Door Options 7 Door Options**





projection cill.



# **COLOUR OPTIONS**

**Creative, innovative & protective** range of highly versatile protective colour coatings for our innovative aluminium doors, including beautifully subtle metallics, and contemporary colour-rich shades.

Specifically developed to provide the creative choice, flexibility and excellence required by the most demanding projects, from contemporary new builds to period homes and restoration.

## **Naturals**

Beautiful colour-rich coatings in a variety of versatile shades, the 'naturals' range offers style and protection.

## **Sensations**

An exclusive range of metallic finishes that combine with a unique tactile finish, bringi