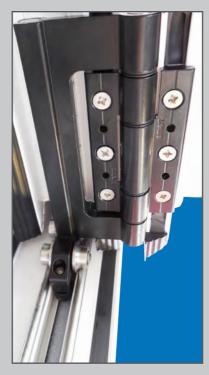

# SECURITY AND PAS 24: 2012

View of lower hook bolt and cam

View of upper retained roller hinge

View of non-runner hinge

Lever Handle

View of retained roller hinge

View of centre leaf shootbolt

Retained roller guides

Anti lift blocks

PAS 24: 2012

- Upgraded security handle
- Retained rollers and guides to stop the doors being forced from their frame
- Anti lift blocks
- Nylon coated stainless steel shootbolts